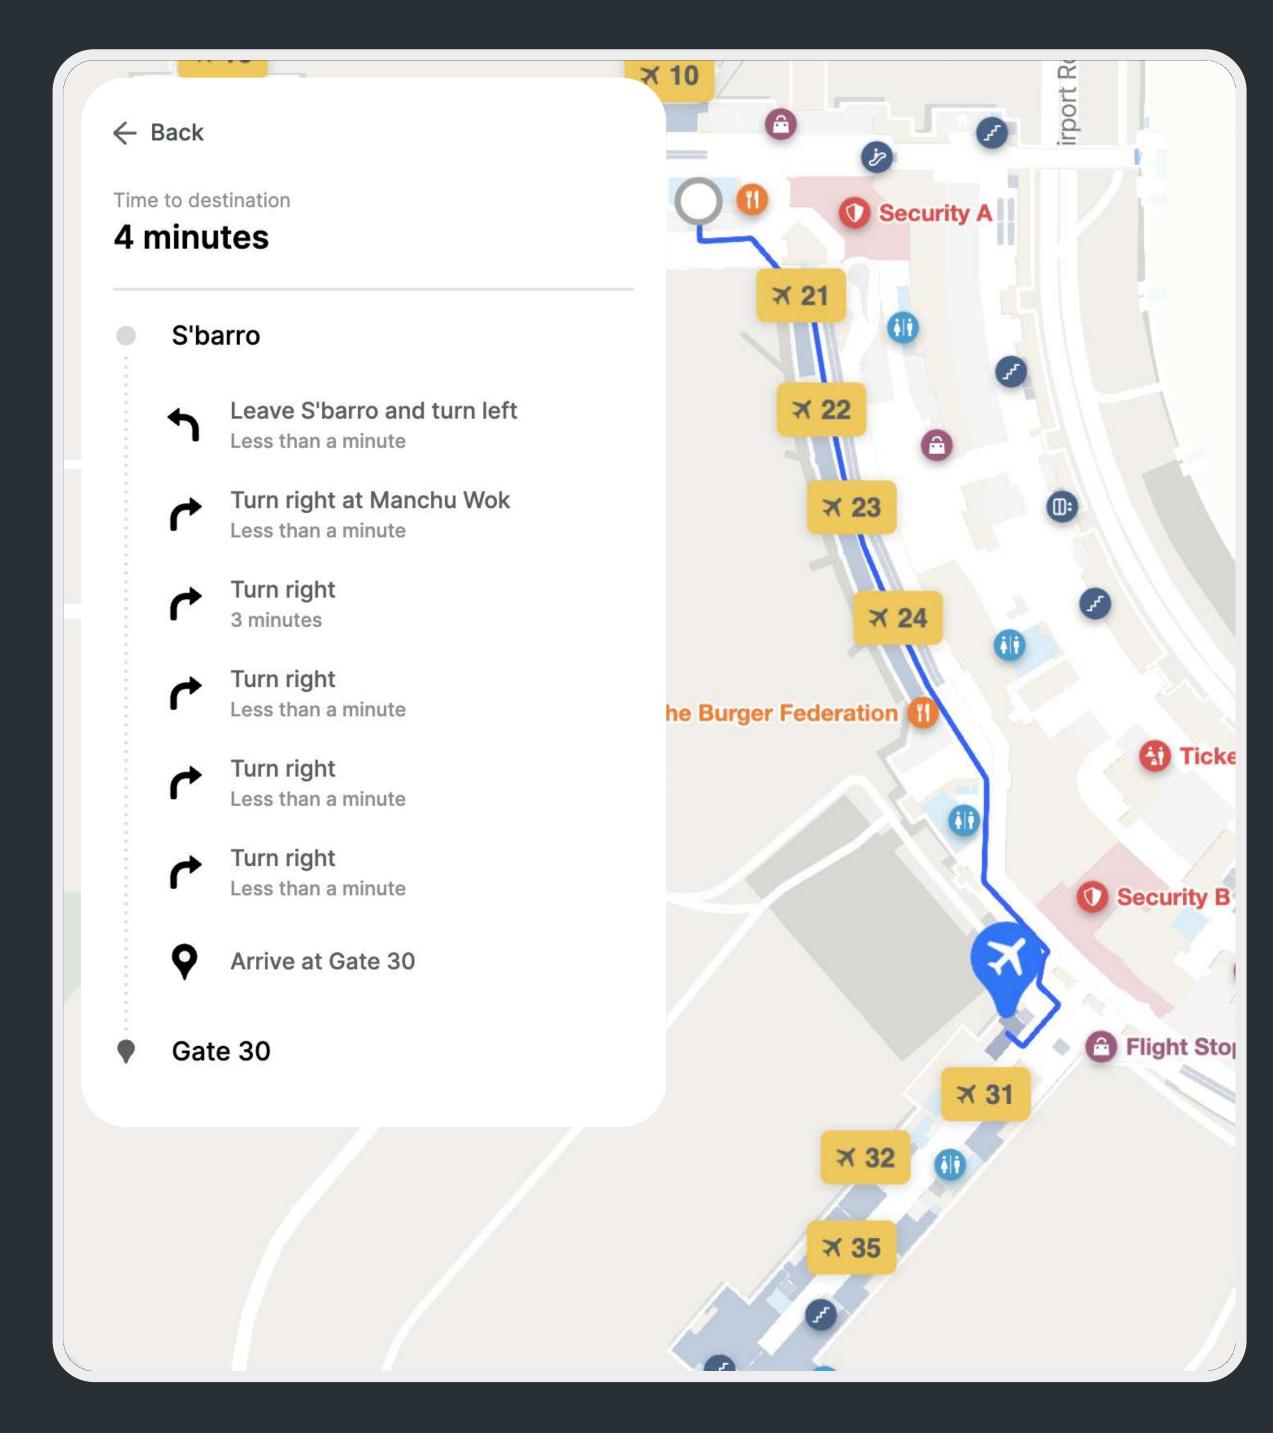

## INTUTIVE DIRECTIONS

Passengers travel effortlessly from parking garages and through the airport leveraging landmarks on step-by-step directions that are optimized for desktop and mobile view.