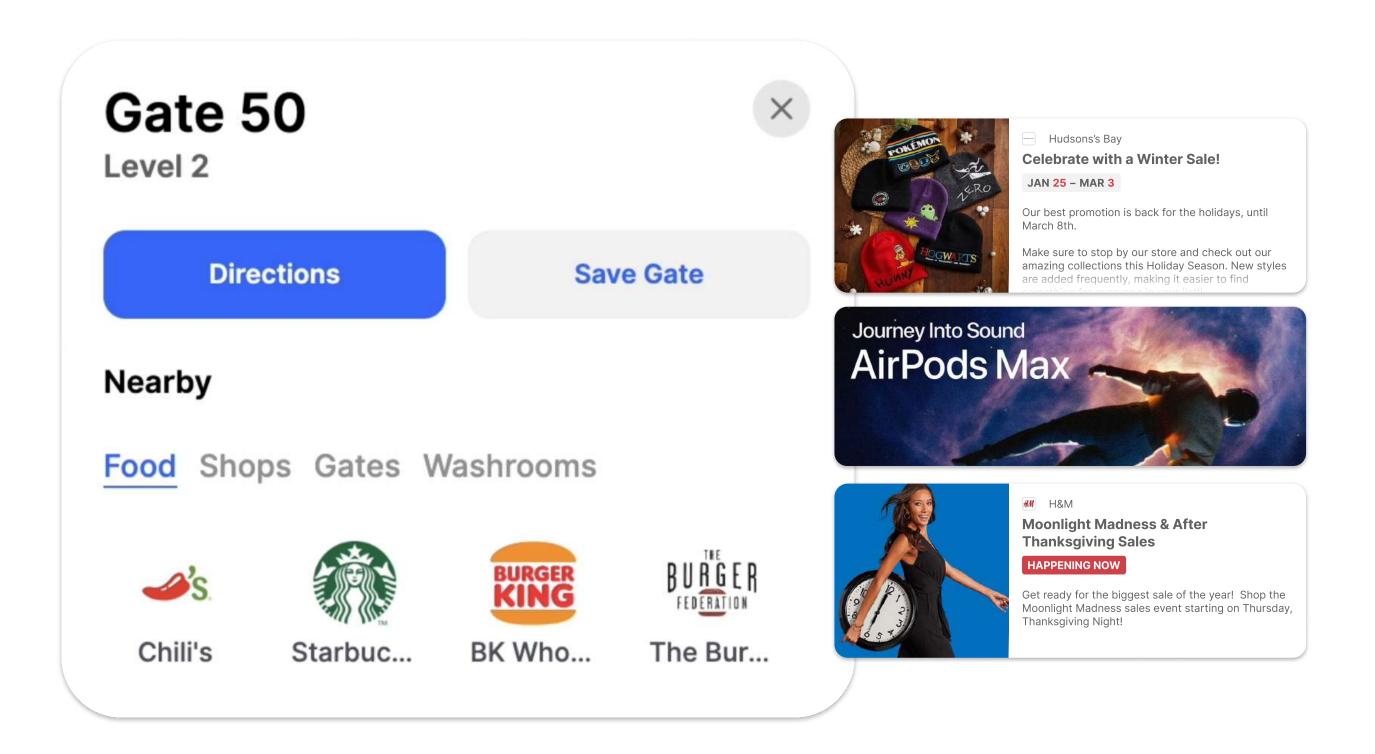

### GENERATE REVENUE

Highlight services and promotions through your airport map to make it easy for visitors to discover and purchase from onsite restaurants and retailers. Mappedin Airports automatically promotes locations within a set walking time in high-visibility gate cards and makes it easy to integrate with other systems for additional functionality.