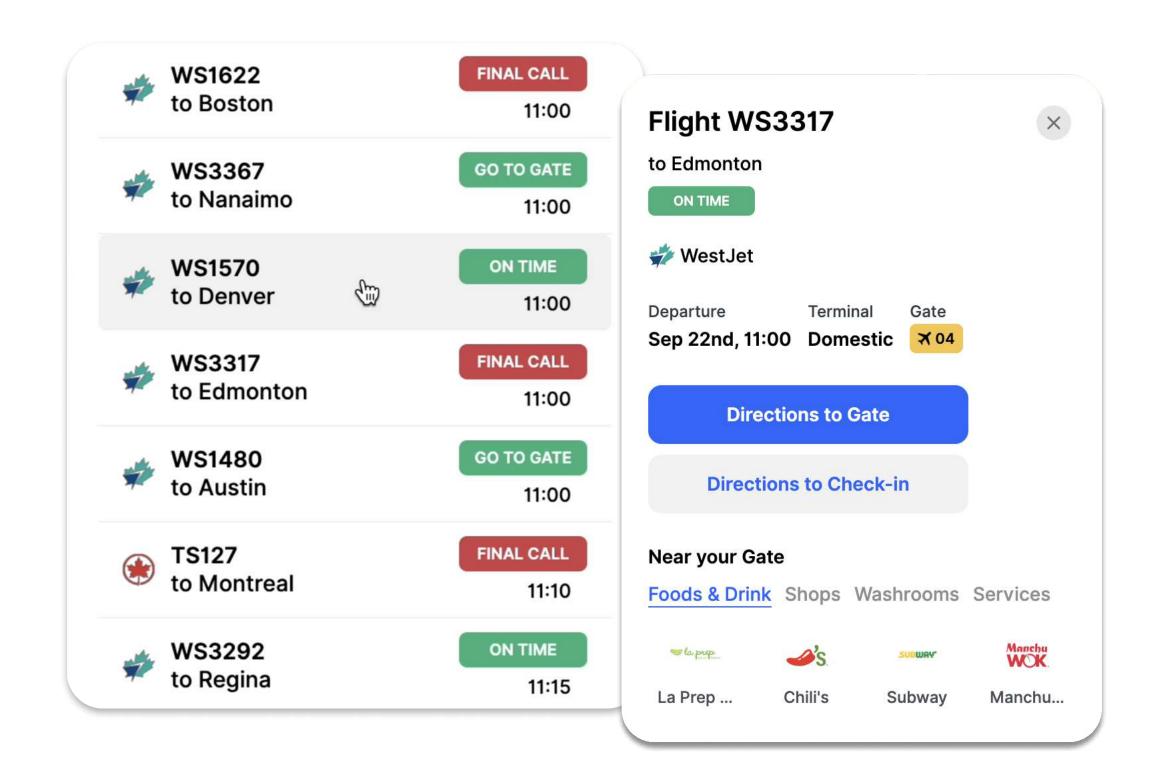

# REAL-TIME FLIGHT INTEGRATIONS

Passengers can search for flight number, airline, or destination city to locate their departure or arrival gate. Security wait-times are integrated with directions and timing to provide passengers a holistic understanding of their journey.