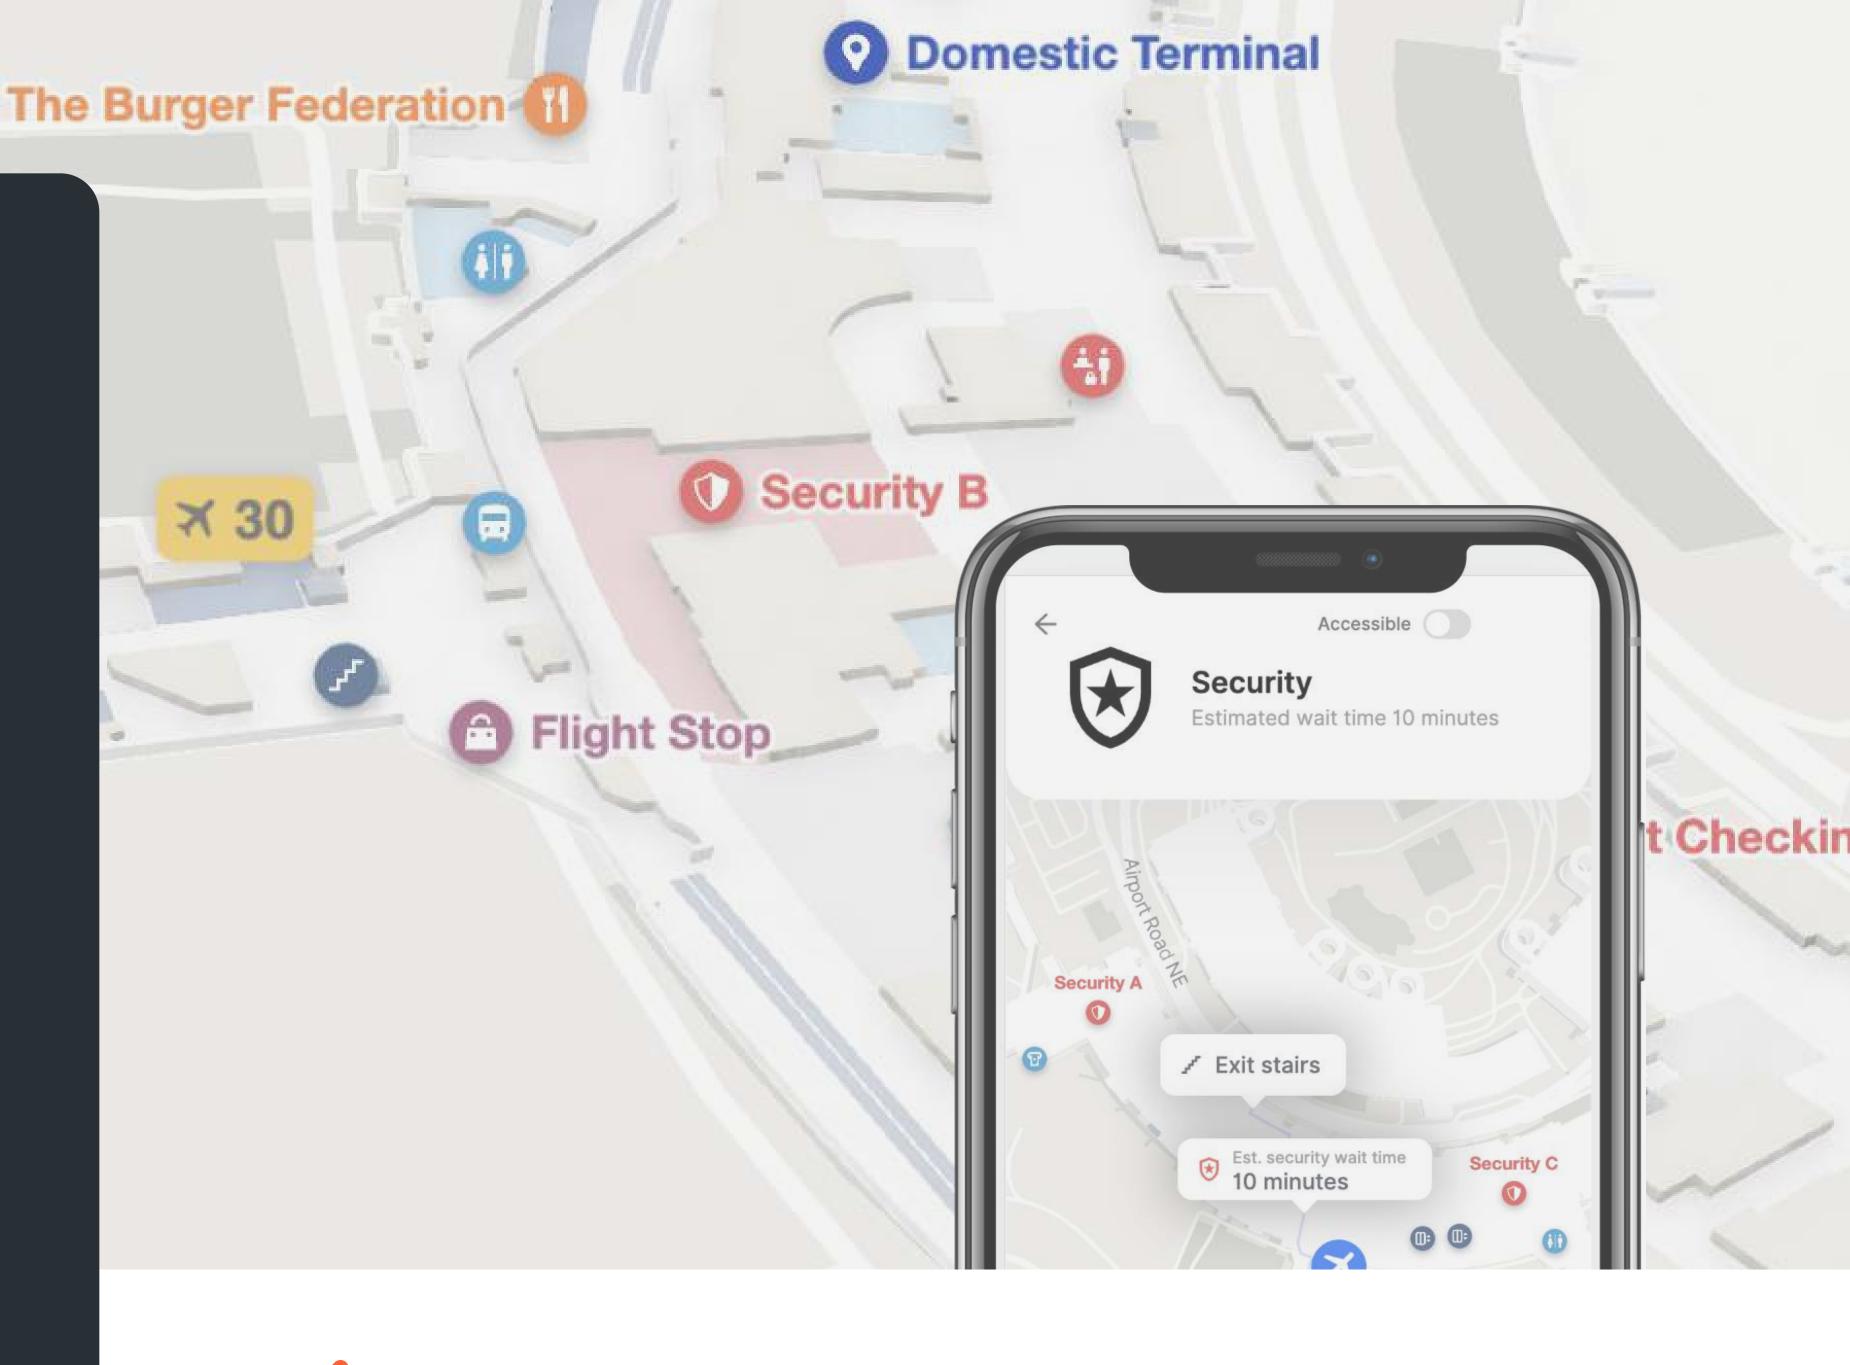

# AIRPORT MANAGER

Control the flow of passengers by closing or opening security checkpoints and elevators from a mobile device. Ensure that passengers are routed efficiently and without frustration.

# REAL-TIME FLIGHT INTEGRATIONS

Passengers can search for flight number, airline, or destination city to locate their departure or arrival gate. Security wait-times are integrated with directions and timing to provide passengers a holistic understanding of their journey.